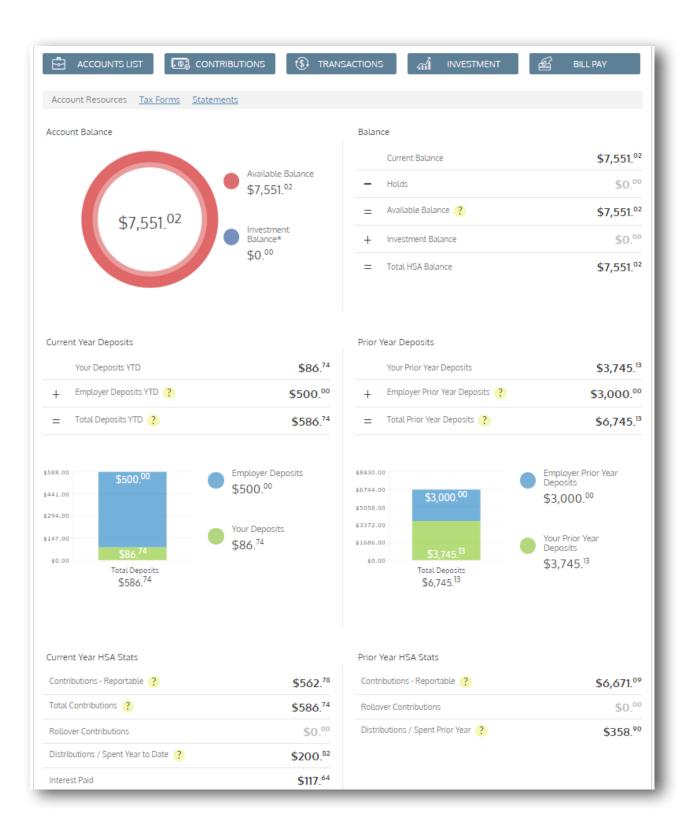

Additional details can be found on the *account details* page by clicking the *view details* button at the bottom left of the page. This displays your account details, as shown below. This page displays information related to your current balance, investment balance, current and prior year deposits, and other important account information.