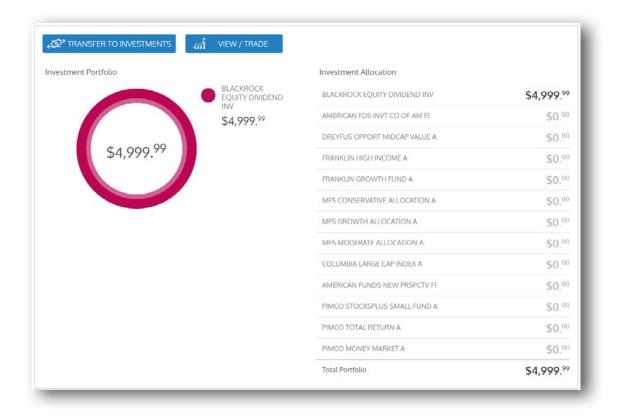

After logging in to the online portal, click the *investment* button on your HSA account page. The *HSA investment page* displays your portfolio balance and investment allocation information.

| Account Balance |                                 | Balance                              |            |  |  |
|-----------------|---------------------------------|--------------------------------------|------------|--|--|
|                 |                                 | Current Balance                      | \$6,049.04 |  |  |
|                 | Available Balance<br>\$6,049.04 | - Holds                              | \$0.00     |  |  |
|                 |                                 | = Available Balance ?                | \$6,049.04 |  |  |
|                 | \$4,999.99                      | + Investment Balance                 | \$4,999.99 |  |  |
|                 | J.,,,,,,                        | = Total Balance                      | \$11,049.0 |  |  |
|                 |                                 | Account Summary                      |            |  |  |
|                 |                                 | Distributions / Spent Year to Date ? | \$0.00     |  |  |
|                 |                                 | Interest Paid                        | \$61.5     |  |  |
|                 |                                 | Current Year Deposits                |            |  |  |
|                 |                                 | Your Deposits YTD                    |            |  |  |
|                 |                                 | + Employer Deposits YTD ?            | \$0.00     |  |  |
|                 |                                 | = Total Deposits YTD (?)             | \$0.00     |  |  |
|                 |                                 |                                      |            |  |  |
| () VIEW DETAILS | BUTIONS (S) TRAN                | SACTIONS 🥠 INVESTMENT                | 율 BILL PAY |  |  |

#### Make portfolio changes

To make changes to your investment account, including portfolio and investment allocations, click the *view/trade* button atop the *HSA investment* page. You'll be directed to a page where you can make changes to your portfolio and access other tools to help you manage your investment account.