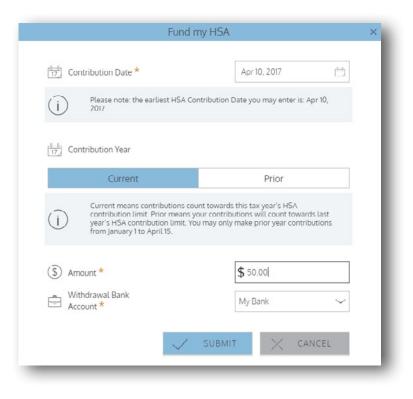

#### Making a contribution

After you've successfully linked a bank account to your HSA, making a contribution is simple. Click the *add contribution* button from the *deposits / contributions* page. Simply enter a date, amount, and select the bank account from which you with to pull funds. Click *submit*.

7

Your contribution will immediately appear on the pending transfers page, and will remain there until the funds transfer process is complete. It will also appear on the transactions history page.