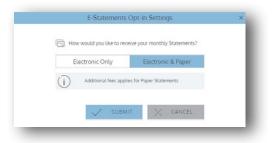

#### Tax forms

Tax forms are available for download in PDFformat on this page. Once generated, these documents will be stored in the online portal for three years.

Simply click the *deliver preferences* button to change your delivery method. You can choose from electronic only, or both paper and electronic delivery. If you choose electronic only, you must complete a brief verification test to ensure you can open and view PDF files.

If you choose the paper delivery method, there may be additional fees assessed to your account.