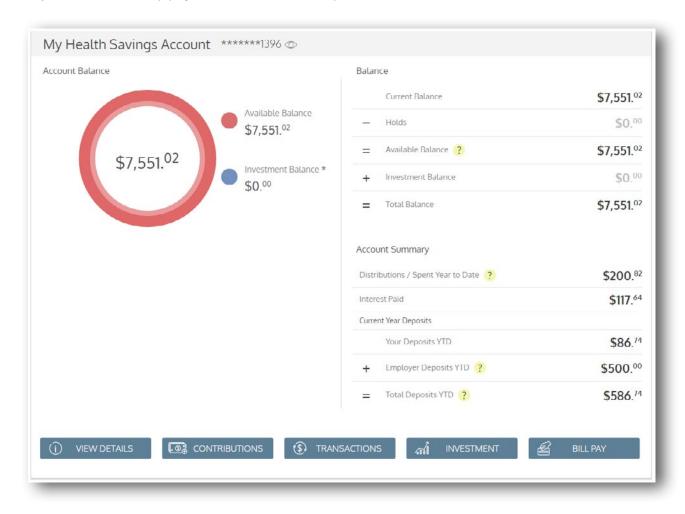

## How to access your account: Viewing basic account information

To view your HSA balance, interest, contributions, and other important account information, view the *benefit account summary* page and click on the HSA option.

Additional details can be found on the *account details* page by clicking the *view details* button at the bottom left of the page. This displays your account details, as shown below. This page displays information related to your current balance, investment balance, current and prior year deposits, and other important account information.