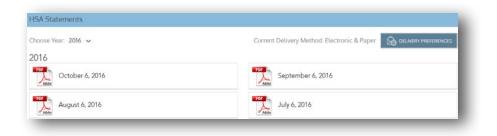

#### Tax forms

Tax forms are available for download in PDFformat on this page. Once generated, these documents will be stored in the online portal for three years.

Simply click the *deliver preferences* button to change your delivery method. You can choose from electronic only, or both paper and electronic delivery. If you choose electronic only, you must complete a brief verification test to ensure you can open and view PDF files.

If you choose the paper delivery method, there may be additional fees assessed to your account.

#### Statements

Like tax forms, statements are also available in PDFformat. Statements will generate and populate on this page between the 1<sup>st</sup> and 15<sup>th</sup> of each month. Statements will include all transactions for the prior calendar month. These statements get stored in the online portal for 18 months from the time they are generated.