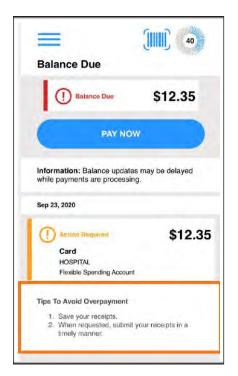

# **Participant Portal**

🚱 STEP 2

On the "Balance Due" page, you will see the amount of the balance due. Click *Pay Now* located to the right of the balance listed.

You have 3 payment options:

- 1. Pay the balance in full
- 2. Pay partial amount
- 3. Or select each transaction individually