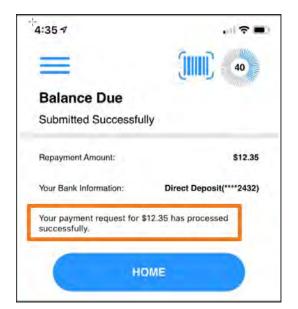

Note: You may only store one bank account for both direct deposit claim reimbursement and online payment. Credit cards are not accepted.

After clicking the *Pay Now* button, a confirmation screen will appear.

Note: Your repayment can take up to two business days to process.