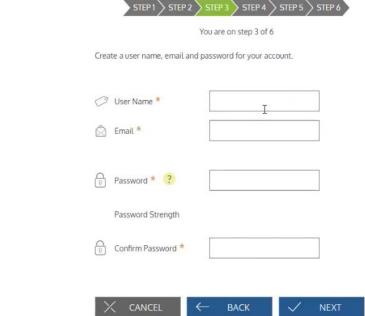

# STEP 4

Confirm your verification code and click *Next*.

| Registration |                                                                              |
|--------------|------------------------------------------------------------------------------|
|              | STEP 1 STEP 2 STEP 3 STEP 4 STEP 5 STEP 6                                    |
|              | An e-mail has been sent to the following address:<br>j****ins@nuesynergy.com |
|              | Enter the verification code that you received via Email below:               |
|              | Resend verification code                                                     |
|              |                                                                              |





# STEP 5

Fill out the remaining fields and click *Next*.



# 🚱 STEP 6

Fill out the security questions and click *Next*.



# STEP 7

Confirm your E-mail address and click *Next*.

NueSynergy

CUSTOMER FOCUSED & TECHNOLOGY DRIVEN



855.890.7239 • 4601 College Blvd. Suite 280, Leawood, KS 66211 • www.NueSynergy.com





# 🚱 STEP 8

Verify your information and click *Submit* when it is correct.

| Registration          |                                                                                                                                                                                                         |
|-----------------------|---------------------------------------------------------------------------------------------------------------------------------------------------------------------------------------------------------|
|