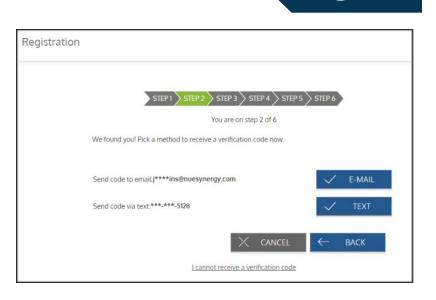

|







# 🚱 STEP 1

Enter your first name, last name, zipcode, and benefit card number optional).





# Enter your Employer ID and Employee ID and click *Next*.







# STEP 3

Select a method to verify your information through E-mail or text.



# STEP 4

Confirm your verification code and click *Next*.

| Registration |                                                                              |
|--------------|------------------------------------------------------------------------------|
|              | STEP 1 STEP 2 STEP 3 STEP 4 STEP 5 STEP 6                                    |
|              | An e-mail has been sent to the following address:<br>j****ins@nuesynergy.com |
|              | Enter the verification code that you received via Email below:               |
|              | Resend verification code                                                     |
|              |                                                                              |





# STEP 5

Fill out the remaining fields and click *Next*.