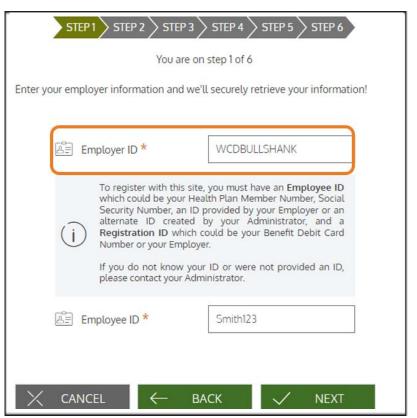

|







# 🚱 STEP 1

Enter your first name, last name, zipcode, and benefit card number optional).





# Enter your Employer ID and Employee ID and click *Next*.







# STEP 3

Select a method to verify your information through E-mail or text.



# STEP 4

Confirm your verification code and click *Next*.

| Registration |                                                                              |
|--------------|------------------------------------------------------------------------------|
|              | STEP 1 STEP 2 STEP 3 STEP 4 STEP 5 STEP 6                                    |
|              | An e-mail has been sent to the following address:<br>j****ins@nuesynergy.com |
|              | Enter the verification code that you received via Email below:               |
|              | Resend verification code                                                     |
|              |