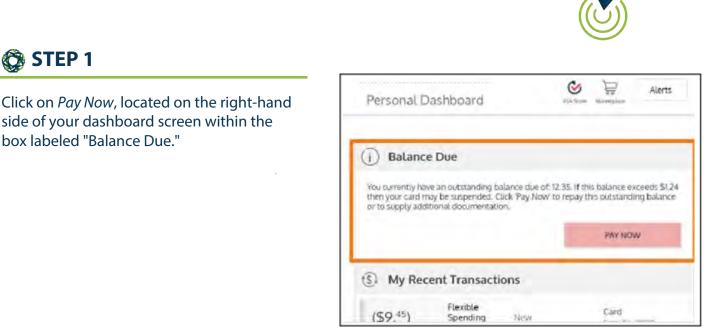

# **Participant Portal**

🚱 STEP 2

On the "Balance Due" page, you will see the amount of the balance due. Click *Pay Now* located to the right of the balance listed.

You have 3 payment options:

- 1. Pay the balance in full
- 2. Pay partial amount
- 3. Or select each transaction individually