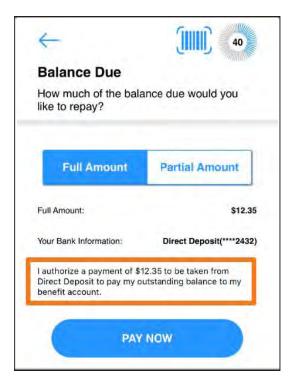

Click on *Pay Now* located below "Balance Due" at the bottom of your screen.

On the "Balance Due" screen, you will see the amount of the balance due. Click *Pay Now* located under the balance listed.

You have 3 payment options:

- 1. Pay the balance in full
- 2. Pay partial amount
- 3. Or select each transaction individually

Lastly, verify your bank information, check the box authorizing the payment, then click *Pay Now*.

You may use your previously-provided direct deposit bank account to repay the outstanding amount, or opt to use a different bank account. If a new bank account is entered, you must go through the usual account validation steps if enabled.