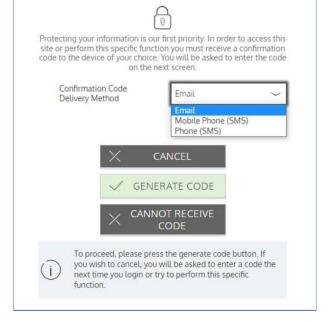

# STEP 3

Choose a method to receieve the verification code.

# 🚱 STEP 4

### Enter the code.

| needed to access this site or s<br>enter the code exactly as it app<br>receive your code, you can hav | bile phone for the security code<br>ite function. Once received, please<br>ears in the screen below. If you didn'y<br>ve the code resent by selecting that<br>on below. |
|-------------------------------------------------------------------------------------------------------|-------------------------------------------------------------------------------------------------------------------------------------------------------------------------|
| Change                                                                                                | e Password                                                                                                                                                              |
| Confirmation Code *                                                                                   | 841216                                                                                                                                                                  |
| Sent by SMS: ***-***-1358                                                                             | Resend Code                                                                                                                                                             |
| A password must contai<br>characters:<br>AN UPPER CASE LETT                                           | contain between 8 and 16 characters.<br>n 3 of the following types of<br>'ER                                                                                            |
| Lower case letter     Special Character (%,     A number                                              |                                                                                                                                                                         |
|                                                                                                       | epeating 3 or more times                                                                                                                                                |