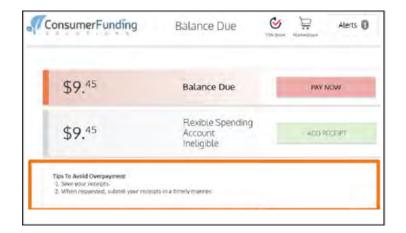

# **HSA WELCOME KIT** How to Repay an Ineligible Claim

If you must repay the plan for an ineligible claim, please follow the below repayment instructions for both the participant portal and mobile app.

# **Participant Portal**

🚱 STEP 2

On the "Balance Due" page, you will see the amount of the balance due. Click *Pay Now* located to the right of the balance listed.

You have 3 payment options:

- 1. Pay the balance in full
- 2. Pay partial amount
- 3. Or select each transaction individually