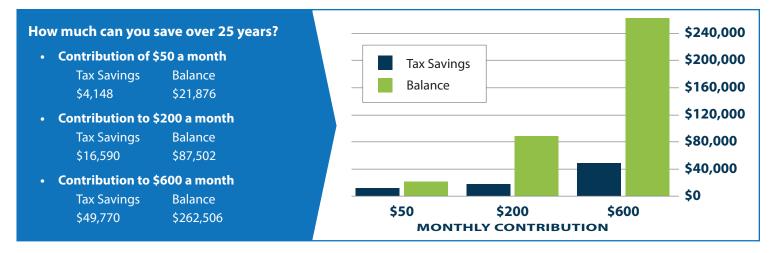

### How can an HSA help secure my retirement?

Participation in an HSA allows you to invest both pre- and post-tax dollars to prepare for retirement. Although your funds can be used to pay for immediate health care expenses tax free, you can also save the money for health care expenses later in life. Whether you withdraw the money tomorrow, five years from now or once you've retired, funds used for qualified health care expenses are always tax free.

NueSynergy HSA investment options are offered through Devenir, the leading HSA investment advisor in the country. Devenir features clients of all sizes, from small community banks to Fortune 500 companies.

Through the participant portal at www.NueSynergy.com, you can:

- Access competitive investment choices, including an array of mutual funds or an interest-bearing account.\*
- Elect to sweep contributions into investment accounts when they meet the necessary account threshold.
- Find educational materials and tools online to help you understand your HSA.