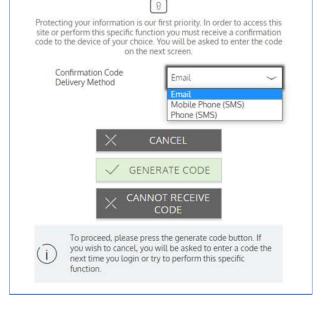

# STEP 3

Choose a method to receieve the verification code.

🚱 STEP 4

### Enter the code.

| needed to access this site or s<br>enter the code exactly as it appe<br>receive your code, you can hav | while phone for the security code<br>ite function. Once received, please<br>hars in the screen below. If you didn't<br>re the code resent by selecting that<br>on below. |
|--------------------------------------------------------------------------------------------------------|--------------------------------------------------------------------------------------------------------------------------------------------------------------------------|
| Change                                                                                                 | Password                                                                                                                                                                 |
| Confirmation Code *                                                                                    | 841216                                                                                                                                                                   |
| Sent by SMS: ***-***-1358                                                                              | Resend Code                                                                                                                                                              |
|                                                                                                        | l, @@, etc.)                                                                                                                                                             |