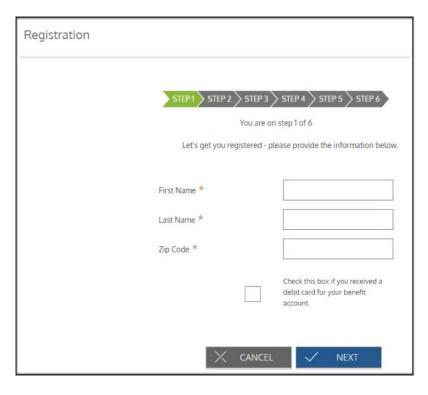

# 🚱 STEP 1

Enter your first name, last name, zipcode, and benefit card number optional).