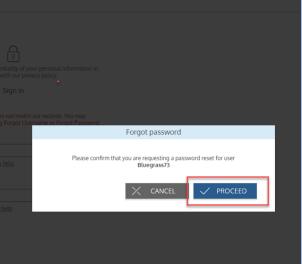

# 🕲 STEP 1 NueSynergy 1-855-890-7239 CustomerService@Nuesynergy.com Login To reset your password, click on Let us Help. R We will maintain the confidentiality of your personal information in accordance with our privacy policy. Sign in Login Unsuccessful. The information provided does not match our records. You may retrieve your credentials using Forgot Username or Forgot Password. Username \* Bluegrass73 Forgot your Username? Let us help Password \* Forgot your Password Let us help SIGN IN Don't have an account? 💪 REGISTER 🚱 STEP 2 A confirmation window will pop up, click on Proceed.