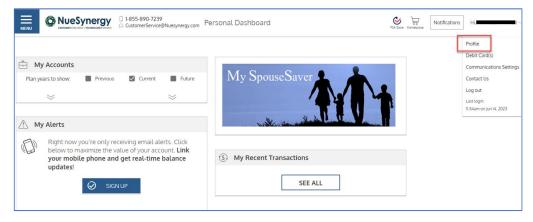

## **Change Password Process**

If you are signed in and want to change your password, click on *Profile* on the top right corner.

Once you are at the User Profile page, click on *change password* on the top right corner.