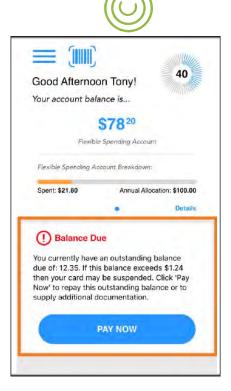

# **HSA WELCOME KIT** How to Repay an Ineligible Claim

If you must repay the plan for an ineligible claim, please follow the below repayment instructions for both the participant portal and mobile app.

# **Participant Portal**

🚱 STEP 2

On the "Balance Due" page, you will see the amount of the balance due. Click *Pay Now* located to the right of the balance listed.

You have 3 payment options:

- 1. Pay the balance in full
- 2. Pay partial amount
- 3. Or select each transaction individually