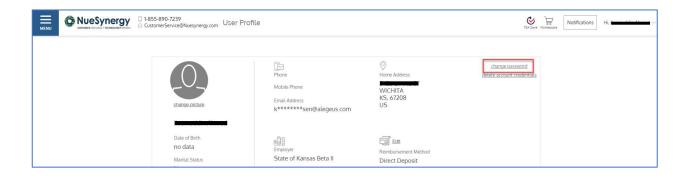

## **Change Password Process**

If you are signed in and want to change your password, click on *Profile* on the top right corner.

Once you are at the User Profile page, click on *change password* on the top right corner.