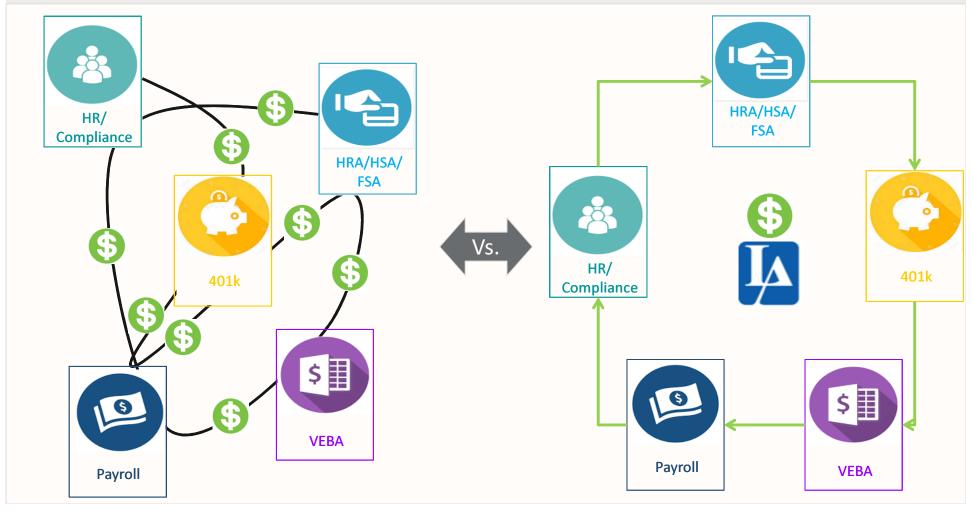

Delivering Solutions to Improve ER's Administration Efficiency: Combing Administration Functions of Multiple EE Benefit Plans