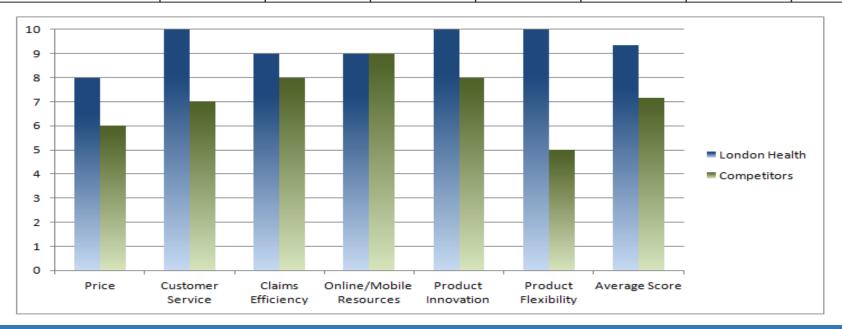

## **Competitor Analysis**

| ТРА           | Price | Customer<br>Service | Claims<br>Efficiency | Online/Mobile<br>Resources |    | Product<br>Flexibility | Average<br>Score |
|---------------|-------|---------------------|----------------------|----------------------------|----|------------------------|------------------|
| London Health | 8     | 10                  | 9                    | 9                          | 10 | 10                     | 9                |
| Competitors   | 6     | 7                   | 8                    | 9                          | 8  | 5                      | 7                |

#### **Key Notes:**

Ranking Values: 10 = Superior Performer, 5 = Average Performer, 1 = Weak Performer

Sampling Size: Data collected from 467 employers that transitioned from a competing TPA to London Health between 2014-2016

Competitor Category: Competitors are made up of all TPAs that serviced the client before moving to London. The most frequently reported competing TPAs consisted of Benefit Strategies, Wage Works, TASC and Paychex