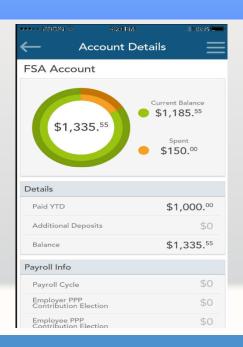

## **Features**

- 1) Members can view balances, transactions, contributions, demographics, debit cards, investments, FAQ's, and activity statements
- 2) Online claim submission
- 3) Schedule auto direct deposits