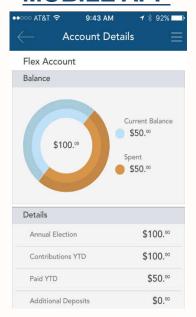

#### **MOBILE APP**

London Health offers multiple FSA payment options members so they can choose the best process that fits their needs. Members can pay their expenses on their London Health debit card or submit invoices for reimbursement to London via member portal, mobile application, email, fax or mail. Members can also schedule automatic reoccurring direct deposits.

#### **Member Online Resources – Mobile Application**

## **Features**

- 1) Members can view balances, transactions, contributions, demographics, debit cards, investments, FAQ's, and activity statements
- 2) Online claim submission
- 3) Schedule auto direct deposits