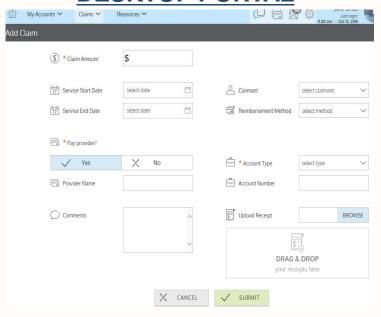

#### **DESKTOP PORTAL**

#### **MOBILE APP**

London Health offers multiple FSA payment options members so they can choose the best process that fits their needs. Members can pay their expenses on their London Health debit card or submit invoices for reimbursement to London via member portal, mobile application, email, fax or mail. Members can also schedule automatic reoccurring direct deposits.