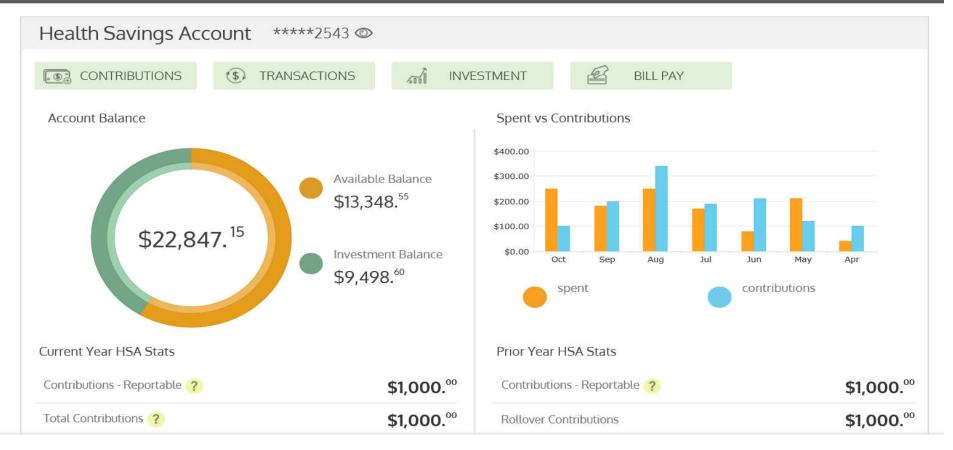

#### **Member Online Resources – Member Portal**

- Enhanced functionality to streamline navigation
- Submit claims and pay bills directly via CDH portal
- Link HRA, FSA and HSA with their health plan
- Consumer-friendly user functionality: Educational videos, tax savings calculators, online claim submission/bill pay, schedule direct deposits, post custom collateral, etc.
- > Link to FSASTORE.com where member can purchase discounted eligible healthcare items

## **Features**

- 1) Members can view balances, transactions, contributions, demographics, debit cards, investments, FAQ's, and activity statements
- 2) Online claim submission
- 3) Schedule auto direct deposits

- Receive text alerts
- 5) Manage debit card status
- Smartphone and tablet compatible
- 7) Touch ID support