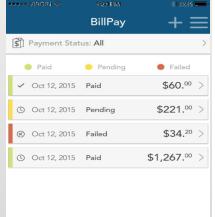

#### **MOBILE APP**

London Health offers multiple FSA payment options members so they can choose the best process that fits their needs. Members can pay their expenses on their London Health debit card or submit invoices for reimbursement to London via member portal, mobile application, email, fax or mail. Members can also schedule automatic reoccurring direct deposits.