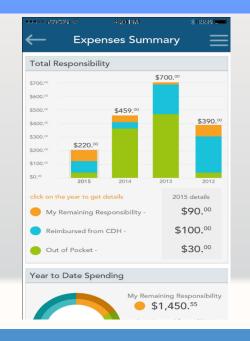

## **Features**

- 1) Members can view balances, transactions, contributions, demographics, debit cards, investments, FAQ's, and activity statements
- 2) Online claim submission
- 3) Schedule auto direct deposits