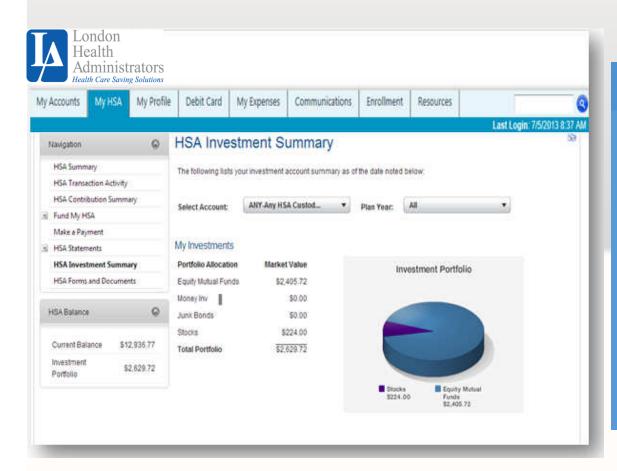

#### **HSA Investment Options**

#### **Investment Tools**

✓ Manage HSA account and investments through online portal

 ✓ HSA portal displays your investment portfolio allocations

 ✓ Ability to trade stocks, mutual funds, etc. directly from portal

✓ View your investments

✓ Setup Asset Allocation models