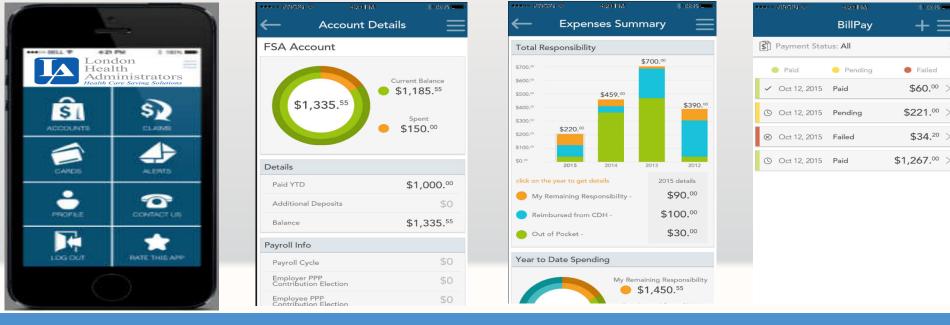

#### **Member Online Resources – Mobile Application**

#### **Features**

- 1) Members can view balances, transactions, contributions, demographics, debit cards, investments, FAQ's, and activity statements
- 2) Online claim submission
- 3) Schedule auto direct deposits

- 4) HSA Online Bill Pay eClaims Manager
- 5) Receive text alerts
- 6) Manage debit card status
- 7) Smartphone and tablet compatible
- 8) Touch ID support