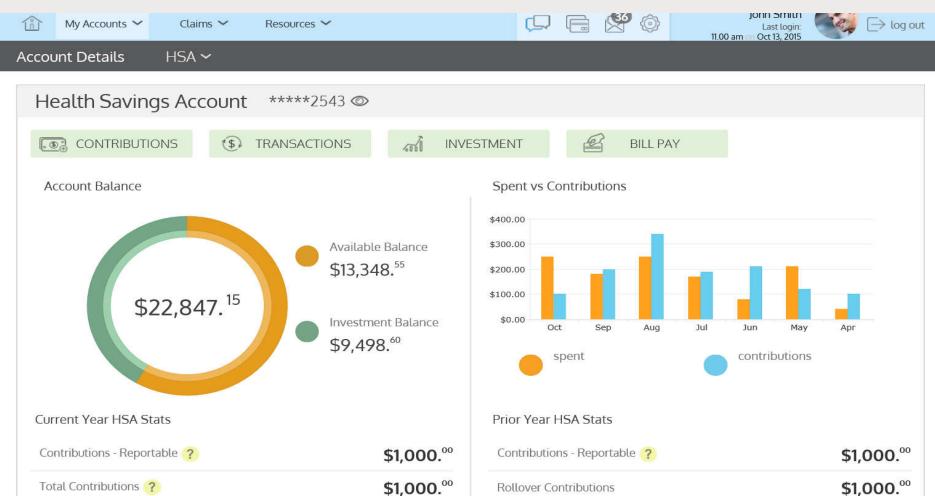

#### **HSA Investment Options**

#### **Investment Tools**

✓ Manage HSA account and investments through online portal

 ✓ HSA portal displays your investment portfolio allocations

 ✓ Ability to trade stocks, mutual funds, etc. directly from portal

✓ View your investments

✓ Setup Asset Allocation models