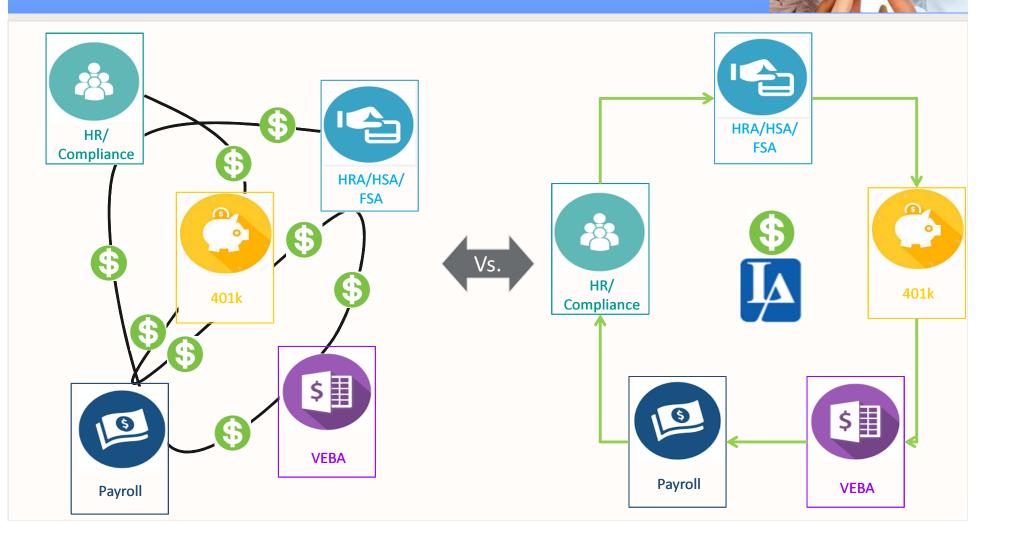

|                           |                  |                                                            |
|          | Employ                          | ver Home                               | Plans                                               | Schedule Reports          | Download Reports | Import File                                                |

#### **Features**

- 1. Employer dashboard customized to user's specific needs (i.e. HR, finance, etc.)
- 2. Self-service eligibility maintenance
- 3. Download reports
- 4. Transaction details masked for HIPAA compliance
- 5. Fund participant HSAs
- 6. Payroll file upload
- 7. Contribution management
- 8. Account analytics



#### **Combining Administrative Functions of Multiple EE Benefit Plans**





#### **Enrollment and Service Support**



24









#### **HSA + Wellness Option**



Year 1 HSA

EE Deposits \$1,000 + ER Deposits \$1,000

\$2,000 Deductible Health Plan Employee completes wellness programs to earn HSA funds applied in Year 2. <u>For Example:</u> PHA = \$500 PCP Visit = \$500 E-Coaching = \$500

# 1

Wellness participation report provided at the end of year 1. London works with employer to deposit additional funds to each members' HSA based on wellness funds earned.

#### Year 2



EE Deposits \$500 + ER Deposits \$1,500

\$2,000 Deductible Health Plan

#### **Administrative Options:**

#### **Funding Options:**

✓ Lump-sum deposits✓ Stagger deposits throughout plan year

✓ Provide funds immediately or to future plan year

#### **Payment Options:**

 ✓ Direct depo