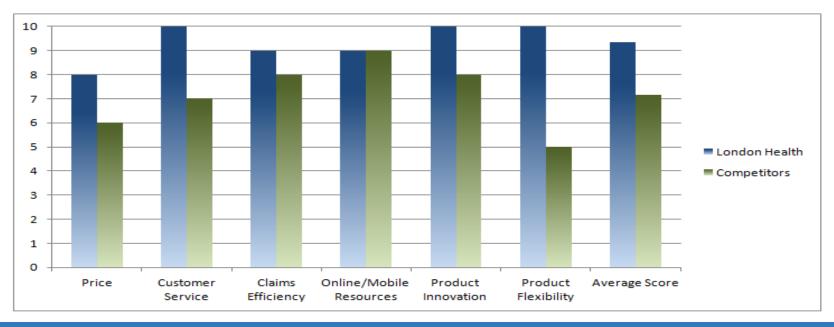

## About London Health Administrators Competitor Analysis

| ТРА           | Price | Customer<br>Service | Claims<br>Efficiency | Online/Mobile<br>Resources | Product<br>Innovation | Product<br>Flexibility | Average<br>Score |
|---------------|-------|---------------------|----------------------|----------------------------|-----------------------|------------------------|------------------|
| London Health | 8     | 10                  | 9                    | 9                          | 10                    | 10                     | 9                |
| Competitors   | 6     | 7                   | 8                    | 9                          | 8                     | 5                      | 7                |

#### Key Notes:

**<u>Ranking Values</u>**: 10 = Superior Performer, 5 = Average Performer, 1 = Weak Performer

Sampling Size: Data collected from 467 employers that transitioned from a competing TPA to London Health between 2014-2016 Competitor Category: Competitors are made up of all TPAs that serviced the client before moving to London. The most frequently reported competing TPAs consisted of Benefit Strategies, Wage Works, TASC and Paychex