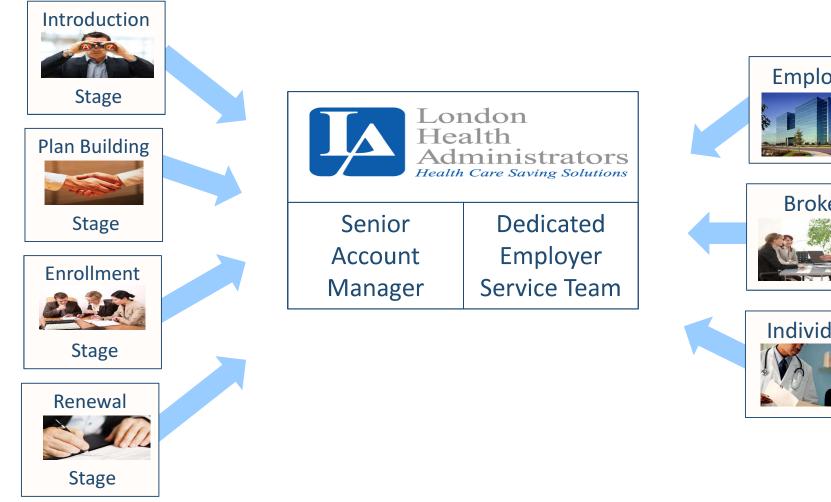

|                  |                                                            |
|          | Employ                          | ver Home                               | Plans                                               | Schedule Reports          | Download Reports | Import File                                                |

#### **Features**

- 1. Employer dashboard customized to user's specific needs (i.e. HR, finance, etc.)
- 2. Self-service eligibility maintenance
- 3. Download reports
- 4. Transaction details masked for HIPAA compliance
- 5. Fund participant HSAs
- 6. Payroll file upload
- 7. Contribution management
- 8. Account analytics



#### **Combining Administrative Functions of Multiple EE Benefit Plans**





#### **Enrollment and Service Support**



24









#### **HSA + Wellness Option**



Year 1 HSA

EE Deposits \$1,000 + ER Deposits \$1,000

\$2,000 Deductible Health Plan Employee completes wellness programs to earn HSA funds applied in Year 2. <u>For Example:</u> PHA = \$500 PCP Visit = \$500 E-Coaching = \$500

# 1

Wellness participation report provided at the end of year 1. London works with employer to deposit additional funds to each members' HSA based on wellness funds earned.

#### Year 2



EE Deposits \$500 + ER Deposits \$1,500

\$2,000 Deductible Health Plan

#### **Administrative Options:**

#### **Funding Options:**

✓ Lump-sum deposits✓ Stagger deposits throughout plan year

✓ Provide funds immediately or to future plan year

#### **Payment Options:**

 ✓ Direct deposit
 ✓ ACH Push or Pull via online contributi